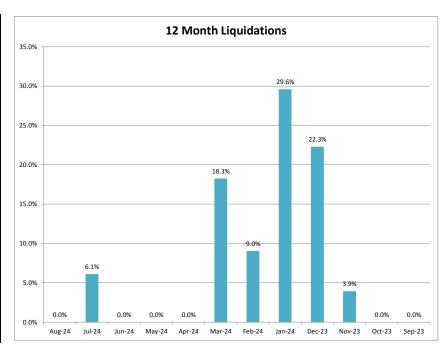

## **MINEOLA UTILITIES - 037324-2**

| Client Monthly History Analysis |                   |                 |                    |           |                  |           |           |            |        |     |
|---------------------------------|-------------------|-----------------|--------------------|-----------|------------------|-----------|-----------|------------|--------|-----|
|                                 |                   |                 |                    | Current   |                  |           | Accounts  | Cancelled  | Number | Ave |
| Month                           | Accounts Assigned | Assigned Amount | Assign Average Bal | Collected | Collected ToDate | Liquidity | Cancelled | Amount     | PIF    | Age |
| Aug-24                          | 3                 | \$561.80        | \$187.27           | \$0.00    | \$0.00           | 0.0%      | 0         | \$0.00     | 0      | 103 |
| Jul-24                          | 15                | \$2,028.24      | \$135.22           | \$0.00    | \$123.93         | 6.1%      | 0         | \$0.00     | 1      | 117 |
| Jun-24                          | 0                 | \$0.00          | \$0.00             | \$0.00    | \$0.00           | 0.0%      | 0         | \$0.00     | 0      | (   |
| May-24                          | 10                | \$1,895.10      | \$189.51           | \$0.00    | \$0.00           | 0.0%      | 0         | \$0.00     | 0      | 135 |
| Apr-24                          | 1                 | \$170.62        | \$170.62           | \$0.00    | \$0.00           | 0.0%      | 0         | \$0.00     | 0      | 118 |
| Mar-24                          | 5                 | \$817.67        | \$163.53           | \$0.00    | \$149.27         | 18.3%     | 0         | \$0.00     | 2      | 118 |
| Feb-24                          | 19                | \$3,194.25      | \$168.12           | \$0.00    | \$288.62         | 9.0%      | 0         | \$0.00     | 2      | 127 |
| Jan-24                          | 4                 | \$1,077.47      | \$269.37           | \$0.00    | \$318.92         | 29.6%     | 0         | \$0.00     | 1      | 132 |
| Dec-23                          | 3                 | \$329.37        | \$109.79           | \$0.00    | \$73.43          | 22.3%     | 0         | \$0.00     | 1      | 126 |
| Nov-23                          | 9                 | \$2,921.17      | \$324.57           | \$0.00    | \$114.97         | 3.9%      | 0         | \$0.00     | 1      | 125 |
| Oct-23                          | 8                 | \$915.41        | \$114.43           | \$0.00    | \$0.00           | 0.0%      | 0         | \$0.00     | 0      | 120 |
| Sep-23                          | 2                 | \$250.71        | \$125.36           | \$0.00    | \$0.00           | 0.0%      | 0         | \$0.00     | 0      | 121 |
| Aug-23                          | 8                 | \$1,435.53      | \$179.44           | \$0.00    | \$0.00           | 0.0%      | 0         | \$0.00     | 0      | 117 |
| Jul-23                          | 9                 | \$1,052.34      | \$116.93           | \$0.00    | \$100.78         | 9.6%      | 0         | \$0.00     | 1      | 135 |
| Jun-23                          | 7                 | \$924.73        | \$132.10           | \$0.00    | \$504.09         | 54.5%     | 0         | \$0.00     | 4      | 140 |
| May-23                          | 0                 | \$0.00          | \$0.00             | \$0.00    | \$0.00           | 0.0%      | 0         | \$0.00     | 0      | 0   |
| Apr-23                          | 3                 | \$354.63        | \$118.21           | \$0.00    | \$0.00           | 0.0%      | 0         | \$0.00     | 0      | 129 |
| Mar-23                          | 3                 | \$636.85        | \$212.28           | \$0.00    | \$0.00           | 0.0%      | 0         | \$0.00     | 0      | 127 |
| Feb-23                          | 4                 | \$459.98        | \$115.00           | \$0.00    | \$103.30         | 22.5%     | 0         | \$0.00     | 1      | 119 |
| Jan-23                          | 14                | \$2,098.35      | \$149.88           | \$0.00    | \$84.94          | 4.1%      | 0         | \$0.00     | 1      | 123 |
| Dec-22                          | 12                | \$2,442.38      | \$203.53           | \$0.00    | \$367.10         | 15.0%     | 0         | \$0.00     | 1      | 128 |
| Nov-22                          | 10                | \$1,507.19      | \$150.72           | \$0.00    | \$120.55         | 8.0%      | 0         | \$0.00     | 1      | 128 |
| Oct-22                          | 1                 | \$82.47         | \$82.47            | \$0.00    | \$0.00           | 0.0%      | 0         | \$0.00     | 0      | 146 |
| Previous                        | 711               | \$133,244.89    | \$187.40           | \$0.00    | \$18,897.05      | 14.2%     | 11        | \$6,938.37 | 121    | 349 |
|                                 |                   |                 | ======             | ======    |                  |           | ====      |            |        |     |
| Total                           | 861               | \$158 401 15    | \$183.97           | \$0.00    | \$21 246 95      | 13.4%     | 11        | \$6 938 37 | 138    | 311 |