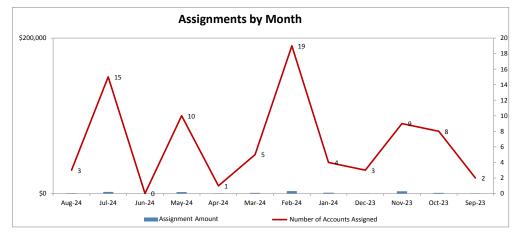

## **MINEOLA UTILITIES - 037324-2**

| Client Monthly History Analysis |                   |                 |                    |           |                  |           |           |            |        |     |
|---------------------------------|-------------------|-----------------|--------------------|-----------|------------------|-----------|-----------|------------|--------|-----|
|                                 |                   |                 |                    | Current   |                  |           | Accounts  | Cancelled  | Number | Ave |
| Month                           | Accounts Assigned | Assigned Amount | Assign Average Bal | Collected | Collected ToDate | Liquidity | Cancelled | Amount     | PIF    | Age |
| Aug-24                          | 3                 | \$561.80        | \$187.27           | \$0.00    | \$0.00           | 0.0%      | 0         | \$0.00     | 0      | 103 |
| Jul-24                          | 15                | \$2,028.24      | \$135.22           | \$0.00    | \$123.93         | 6.1%      | 0         | \$0.00     | 1      | 117 |
| Jun-24                          | 0                 | \$0.00          | \$0.00             | \$0.00    | \$0.00           | 0.0%      | 0         | \$0.00     | 0      | (   |
| May-24                          | 10                | \$1,895.10      | \$189.51           | \$0.00    | \$0.00           | 0.0%      | 0         | \$0.00     | 0      | 135 |
| Apr-24                          | 1                 | \$170.62        | \$170.62           | \$0.00    | \$0.00           | 0.0%      | 0         | \$0.00     | 0      | 118 |
| Mar-24                          | 5                 | \$817.67        | \$163.53           | \$0.00    | \$149.27         | 18.3%     | 0         | \$0.00     | 2      | 118 |
| Feb-24                          | 19                | \$3,194.25      | \$168.12           | \$0.00    | \$288.62         | 9.0%      | 0         | \$0.00     | 2      | 127 |
| Jan-24                          | 4                 | \$1,077.47      | \$269.37           | \$0.00    | \$318.92         | 29.6%     | 0         | \$0.00     | 1      | 132 |
| Dec-23                          | 3                 | \$329.37        | \$109.79           | \$0.00    | \$73.43          | 22.3%     | 0         | \$0.00     | 1      | 126 |
| Nov-23                          | 9                 | \$2,921.17      | \$324.57           | \$0.00    | \$114.97         | 3.9%      | 0         | \$0.00     | 1      | 125 |
| Oct-23                          | 8                 | \$915.41        | \$114.43           | \$0.00    | \$0.00           | 0.0%      | 0         | \$0.00     | 0      | 120 |
| Sep-23                          | 2                 | \$250.71        | \$125.36           | \$0.00    | \$0.00           | 0.0%      | 0         | \$0.00     | 0      | 121 |
| Aug-23                          | 8                 | \$1,435.53      | \$179.44           | \$0.00    | \$0.00           | 0.0%      | 0         | \$0.00     | 0      | 117 |
| Jul-23                          | 9                 | \$1,052.34      | \$116.93           | \$0.00    | \$100.78         | 9.6%      | 0         | \$0.00     | 1      | 135 |
| Jun-23                          | 7                 | \$924.73        | \$132.10           | \$0.00    | \$504.09         | 54.5%     | 0         | \$0.00     | 4      | 140 |
| May-23                          | 0                 | \$0.00          | \$0.00             | \$0.00    | \$0.00           | 0.0%      | 0         | \$0.00     | 0      | 0   |
| Apr-23                          | 3                 | \$354.63        | \$118.21           | \$0.00    | \$0.00           | 0.0%      | 0         | \$0.00     | 0      | 129 |
| Mar-23                          | 3                 | \$636.85        | \$212.28           | \$0.00    | \$0.00           | 0.0%      | 0         | \$0.00     | 0      | 127 |
| Feb-23                          | 4                 | \$459.98        | \$115.00           | \$0.00    | \$103.30         | 22.5%     | 0         | \$0.00     | 1      | 119 |
| Jan-23                          | 14                | \$2,098.35      | \$149.88           | \$0.00    | \$84.94          | 4.1%      | 0         | \$0.00     | 1      | 123 |
| Dec-22                          | 12                | \$2,442.38      | \$203.53           | \$0.00    | \$367.10         | 15.0%     | 0         | \$0.00     | 1      | 128 |
| Nov-22                          | 10                | \$1,507.19      | \$150.72           | \$0.00    | \$120.55         | 8.0%      | 0         | \$0.00     | 1      | 128 |
| Oct-22                          | 1                 | \$82.47         | \$82.47            | \$0.00    | \$0.00           | 0.0%      | 0         | \$0.00     | 0      | 146 |
| Previous                        | 711               | \$133,244.89    | \$187.40           | \$0.00    | \$18,897.05      | 14.2%     | 11        | \$6,938.37 | 121    | 349 |
|                                 |                   |                 | ======             | ======    |                  |           | ====      |            |        |     |
| Total                           | 861               | \$158 401 15    | \$183.97           | \$0.00    | \$21 246 95      | 13.4%     | 11        | \$6 938 37 | 138    | 311 |