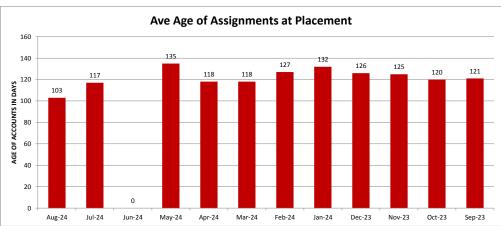

## **MINEOLA UTILITIES - 037324-2**

| Client Monthly History Analysis |                   |                 |                    |           |                  |           |           |            |        |     |
|---------------------------------|-------------------|-----------------|--------------------|-----------|------------------|-----------|-----------|------------|--------|-----|
|                                 |                   |                 |                    | Current   |                  |           | Accounts  | Cancelled  | Number | Ave |
| Month                           | Accounts Assigned | Assigned Amount | Assign Average Bal | Collected | Collected ToDate | Liquidity | Cancelled | Amount     | PIF    | Age |
| Aug-24                          | 3                 | \$561.80        | \$187.27           | \$0.00    | \$0.00           | 0.0%      | 0         | \$0.00     | 0      | 103 |
| Jul-24                          | 15                | \$2,028.24      | \$135.22           | \$0.00    | \$123.93         | 6.1%      | 0         | \$0.00     | 1      | 117 |
| Jun-24                          | 0                 | \$0.00          | \$0.00             | \$0.00    | \$0.00           | 0.0%      | 0         | \$0.00     | 0      | (   |
| May-24                          | 10                | \$1,895.10      | \$189.51           | \$0.00    | \$0.00           | 0.0%      | 0         | \$0.00     | 0      | 135 |
| Apr-24                          | 1                 | \$170.62        | \$170.62           | \$0.00    | \$0.00           | 0.0%      | 0         | \$0.00     | 0      | 118 |
| Mar-24                          | 5                 | \$817.67        | \$163.53           | \$0.00    | \$149.27         | 18.3%     | 0         | \$0.00     | 2      | 118 |
| Feb-24                          | 19                | \$3,194.25      | \$168.12           | \$0.00    | \$288.62         | 9.0%      | 0         | \$0.00     | 2      | 127 |
| Jan-24                          | 4                 | \$1,077.47      | \$269.37           | \$0.00    | \$318.92         | 29.6%     | 0         | \$0.00     | 1      | 132 |
| Dec-23                          | 3                 | \$329.37        | \$109.79           | \$0.00    | \$73.43          | 22.3%     | 0         | \$0.00     | 1      | 126 |
| Nov-23                          | 9                 | \$2,921.17      | \$324.57           | \$0.00    | \$114.97         | 3.9%      | 0         | \$0.00     | 1      | 125 |
| Oct-23                          | 8                 | \$915.41        | \$114.43           | \$0.00    | \$0.00           | 0.0%      | 0         | \$0.00     | 0      | 120 |
| Sep-23                          | 2                 | \$250.71        | \$125.36           | \$0.00    | \$0.00           | 0.0%      | 0         | \$0.00     | 0      | 121 |
| Aug-23                          | 8                 | \$1,435.53      | \$179.44           | \$0.00    | \$0.00           | 0.0%      | 0         | \$0.00     | 0      | 117 |
| Jul-23                          | 9                 | \$1,052.34      | \$116.93           | \$0.00    | \$100.78         | 9.6%      | 0         | \$0.00     | 1      | 135 |
| Jun-23                          | 7                 | \$924.73        | \$132.10           | \$0.00    | \$504.09         | 54.5%     | 0         | \$0.00     | 4      | 140 |
| May-23                          | 0                 | \$0.00          | \$0.00             | \$0.00    | \$0.00           | 0.0%      | 0         | \$0.00     | 0      | 0   |
| Apr-23                          | 3                 | \$354.63        | \$118.21           | \$0.00    | \$0.00           | 0.0%      | 0         | \$0.00     | 0      | 129 |
| Mar-23                          | 3                 | \$636.85        | \$212.28           | \$0.00    | \$0.00           | 0.0%      | 0         | \$0.00     | 0      | 127 |
| Feb-23                          | 4                 | \$459.98        | \$115.00           | \$0.00    | \$103.30         | 22.5%     | 0         | \$0.00     | 1      | 119 |
| Jan-23                          | 14                | \$2,098.35      | \$149.88           | \$0.00    | \$84.94          | 4.1%      | 0         | \$0.00     | 1      | 123 |
| Dec-22                          | 12                | \$2,442.38      | \$203.53           | \$0.00    | \$367.10         | 15.0%     | 0         | \$0.00     | 1      | 128 |
| Nov-22                          | 10                | \$1,507.19      | \$150.72           | \$0.00    | \$120.55         | 8.0%      | 0         | \$0.00     | 1      | 128 |
| Oct-22                          | 1                 | \$82.47         | \$82.47            | \$0.00    | \$0.00           | 0.0%      | 0         | \$0.00     | 0      | 146 |
| Previous                        | 711               | \$133,244.89    | \$187.40           | \$0.00    | \$18,897.05      | 14.2%     | 11        | \$6,938.37 | 121    | 349 |
|                                 |                   |                 | ======             | ======    |                  |           | ====      |            |        |     |
| Total                           | 861               | \$158 401 15    | \$183.97           | \$0.00    | \$21 246 95      | 13.4%     | 11        | \$6 938 37 | 138    | 311 |